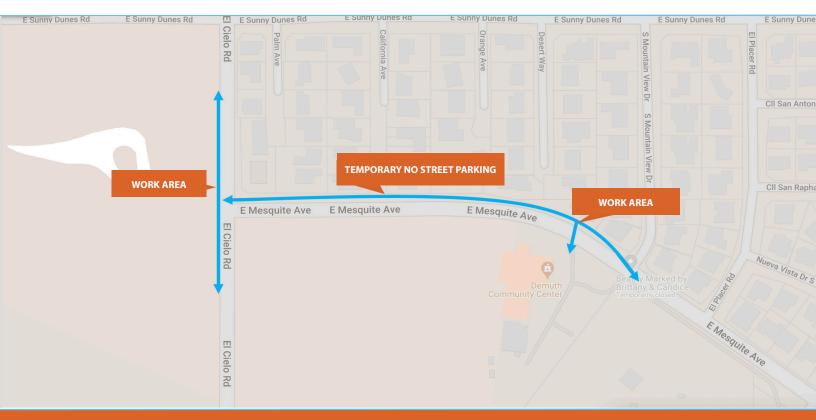

# MESQUITE AVE. @ EL CIELO RD. & MOUNTAIN VIEW DR.

The CV Link construction crew will be re-striping the street and installing the project's signature blue and orange colored thermoplastic at the intersections of El Cielo Road and Mountain View Road on E. Mesquite Avenue.

## WHAT TO EXPECT

Lane Closures & Traffic Control – El Cielo Road and E. Mesquite Ave will be narrowed to one lane total with flaggers directing groups of vehicles. Please plan ahead for delays or use alternate routes.